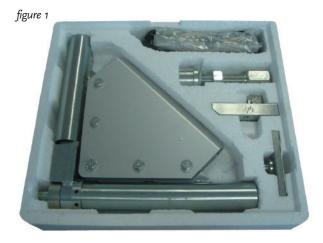

#### >> Assembly Kit Figure 1

Assembly kit containing all components for a double wing door:

- > 2 x spring mechanism
- > 2 x top fixture
- > 2 x setscrews and nuts
- > 2 x interior mounting plate
- > 2 x L-shaped interior mounting plate
- > 2 x connecting tubes
- > 4 x aluminum corner panels
- > 2 x profile end caps
- > 8 x Polyester coated PVC end caps
- > 2 x safety loops