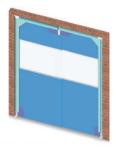

#### >> Type C: transparent window

Even though the door leaves are partially coated, they still provide sufficient safety thanks to their transparent window.