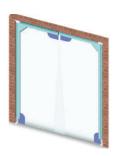

#### >> Type A: all transparent

Excellent visibility from inside and outside (ensures safety).