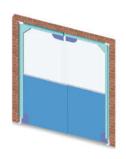

#### >> Type B: semi-transparent

Brush or impact marks are less of a disturbance on the opaque part of the PVC door leaves.