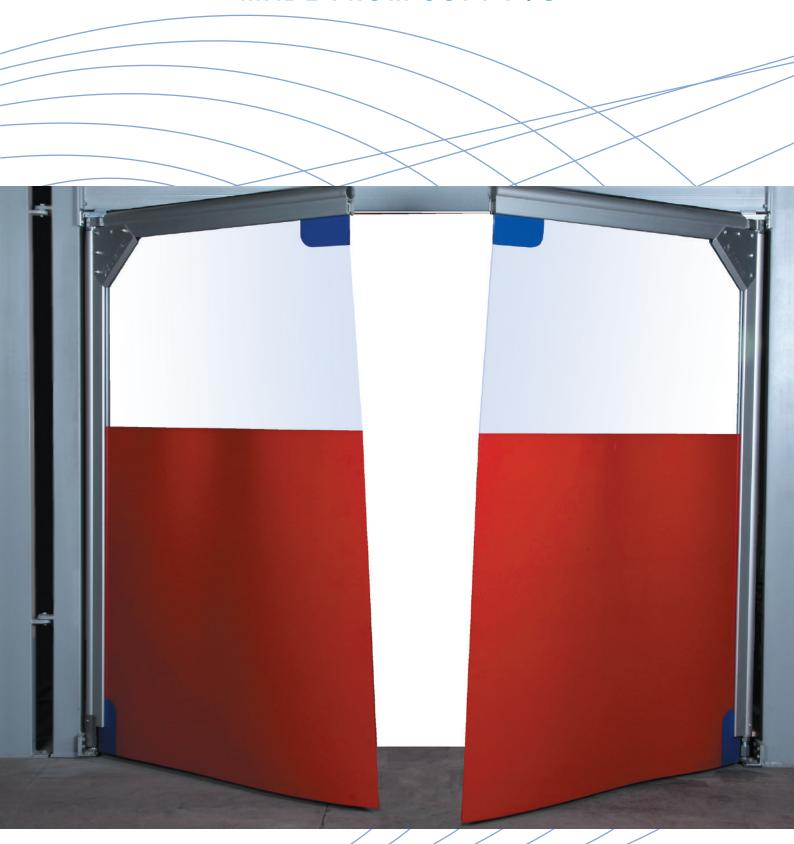

# DOUBLE WING DOORS MADE FROM SOFT PVC

## DOUBLE WING DOORS simple and individual setting

The soft PVC door leaves are supported by a metallic half-frame. A torsion spring hinge ensures they close automatically.

flexible and transparent

robust

esthetic

innovation: two-tone technology