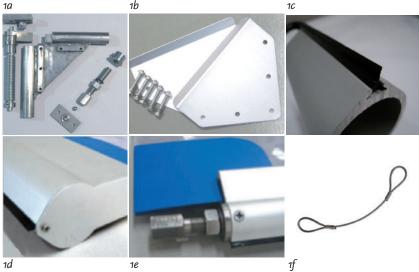

#### >> Assembly Kit Figure 1

Assembly kit containing all components for a double wing door:

- > 2 x spring mechanism
- > 2 x top fixture
- > 2 x setscrews and nuts
- > 2 x interior mounting plate
- > 2 x L-shaped interior mounting plate
- > 2 x connecting tubes
- > 4 x aluminum corner panels
- > 2 x profile end caps
- > 8 x Polyester coated PVC end caps
- > 2 x safety loops

#### >> Mounting Rails Figure 2

- > 8 x rails, 100 mm
- > 4 x rails, 400 mm
- > 4 x rails, 1000 mm
- > fixing screw

#### >> Aluminum Profiles Figure 3

One package of aluminum profiles contains:

- > 2 x profiles for a double wing door
- > 2 x all-round seals

version: small or large

aluminum surface: silver anodized or painted white

## >> Optionally available: reel of joining seal Figure 4

color: orange or grey