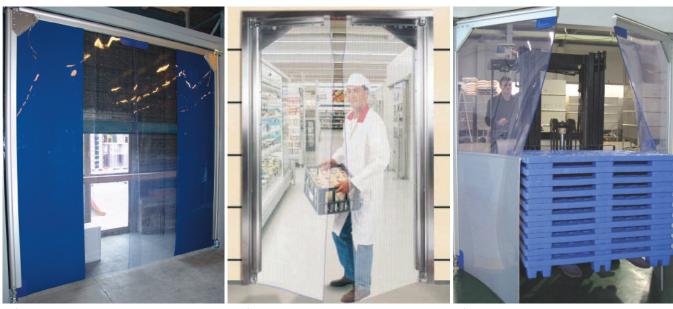

#### **PLACES OF USE**

- > plants and production lines
- > food processing industry
- > warehouses and cold chambers
- > distribution centers
- > supermarkets and food retail markets
- > loading platforms
- > refrigerated trucks

#### >> Type A: all transparent

Excellent visibility from inside and outside (ensures safety).