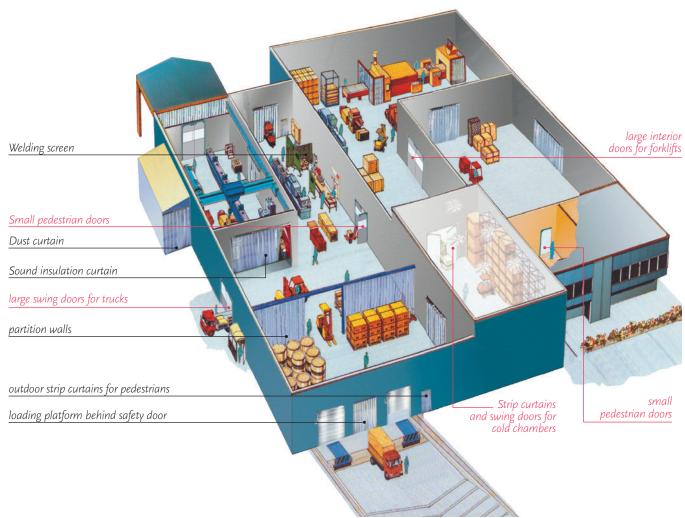

#### **RANGE OF USE**

- >> Insulation
- > thermal insulation to the in- and outside
- > sound insulation
- > impact protection
- > dust protection
- » Risk-free and easy entrance and exit
- >> Protection from
- > birds
- > rats/mice
- > insects
- >> For all kinds of passages
- > doors for pedestrians and vehicles
- > partition walls

#### **PLACES OF USE**

- > plants and production lines
- > food processing industry
- > warehouses and cold chambers
- > distribution centers
- > supermarkets and food retail markets
- > loading platforms
- > refrigerated trucks