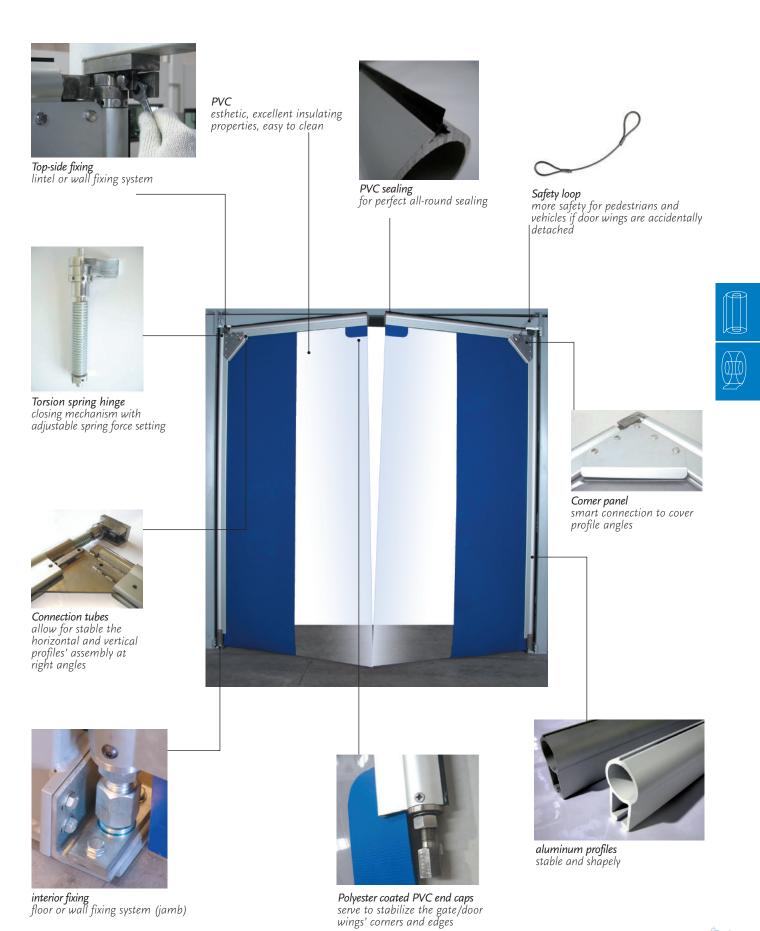

The soft PVC door leaves are supported by a metallic half-frame. A torsion spring hinge ensures they close automatically.

flexible and transparent

robust

esthetic

innovation: two-tone technology

#### >> Assembly Kit Figure 1

Assembly kit containing all components for a double wing door:

- > 2 x spring mechanism
- > 2 x top fixture
- > 2 x setscrews and nuts
- > 2 x interior mounting plate
- > 2 x L-shaped interior mounting plate
- > 2 x connecting tubes
- > 4 x aluminum corner panels
- > 2 x profile end caps
- > 8 x Polyester coated PVC end caps
- > 2 x safety loops