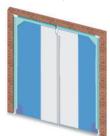

#### >> Type D: transparent vertical window Two-tone door leaves

Even though the door leaves are partially coated, they still provide sufficient safety thanks to their transparent window.