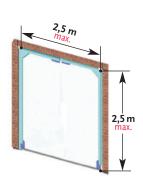

#### >> Small:

> for pedestrian gateways/doors up to **2.5 m** (H) x **2.5 m** (W) (double wing door), with PVC thickness ranging from 5 to 7 mm