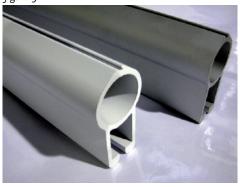

## >> Optionally available: reel of joining seal Figure 4

color: orange or grey