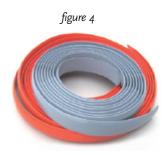

#### **ASSEMBLY KIT AND PROFILES**

#### >> Assembly Kit Figure 1

Assembly kit containing all components for a double wing door:

- > 2 x spring mechanism
- > 2 x top fixture
- > 2 x setscrews and nuts
- > 2 x interior mounting plate
- > 2 x L-shaped interior mounting plate
- > 2 x connecting tubes
- > 4 x aluminum corner panels
- > 2 x profile end caps
- > 8 x Polyester coated PVC end caps
- > 2 x safety loops

#### >> Mounting Rails Figure 2

- > 8 x rails, 100 mm
- > 4 x rails, 400 mm
- > 4 x rails, 1000 mm
- > fixing screw

#### >> Aluminum Profiles Figure 3

One package of aluminum profiles contains:

- > 2 x profiles for a double wing door
- > 2 x all-round seals

version: small or large

aluminum surface: silver anodized or painted white