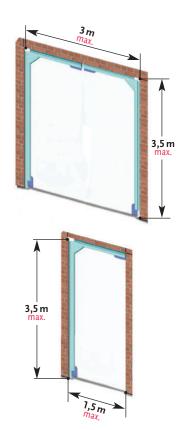

#### >> Large:

> enhanced version for large doors up to 3.5 m (H) x 3 m (W) (double wing door for vehicles), with PVC thickness ranging from 7 to 10 mm