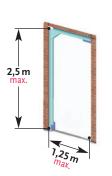

#### >> Small:

> for pedestrian gateways/doors up to **2.5 m** (H) x **2.5 m** (W) (double wing door), with PVC thickness ranging from 5 to 7 mm