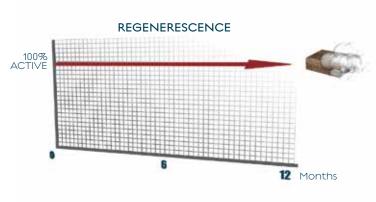

# //// STOP-BAC FEATURES

/ STOP-BAC has over 99,9% efficiency on most bacteria:

/ STOP-BAC keeps its efficiency even after being washed.
/ STOP-BAC requires only a light maintenance: it can be washed with soap water.

**STOP-BAC** is compliant with the **ISO 22196:2011** and the **JIS Z 2801:2000** standards. Its efficiency has been tested over a period of 2 years

(1) Test inoculum: solution of nutrients and bacteria (concentration: 105 cells per mL).