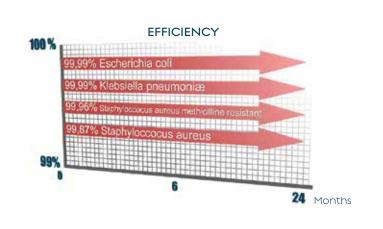

# //// STOP-BAC FEATURES

/ STOP-BAC has over 99,9% efficiency on most bacteria:

/ STOP-BAC keeps its efficiency even after being washed.
/ STOP-BAC requires only a light maintenance: it can be washed with soap water.

**STOP-BAC** is compliant with the **ISO 22196:2011** and the **JIS Z 2801:2000** standards. Its efficiency has been tested over a period of 2 years

(1) Test inoculum: solution of nutrients and bacteria (concentration: 105 cells per mL).