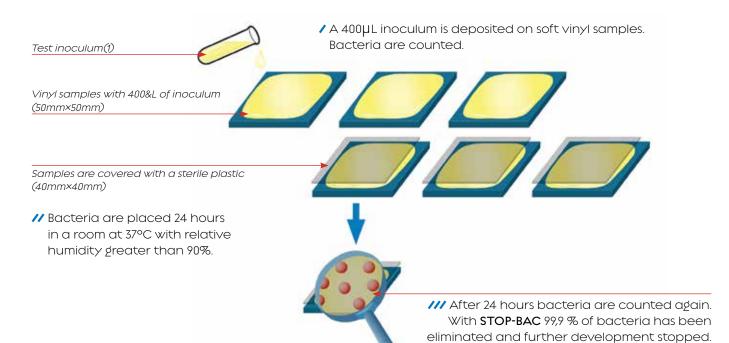

**STOP-BAC** is compliant with the **ISO 22196:2011** and the **JIS Z 2801:2000** standards. Its efficiency has been tested over a period of 2 years

(1) Test inoculum: solution of nutrients and bacteria (concentration: 105 cells per mL).