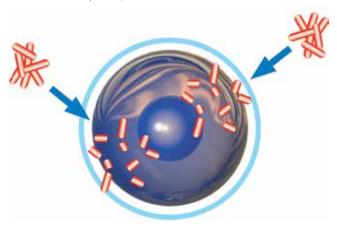

### ////THE SOLUTION: AGAINST **INFECTIOUS RISK**

In order to fight infectious risk, Extruflex has incorporated an antibacterial agent in its soft vinyl and has created the STOP-BAC.

The STOP-BAC vinyl technology protects against bacteria in sensitive area (hospital, food preparation area, area with public passage, etc.).

## //// THE STOP-BAC TECHNOLOGY

The **STOP-BAC** technology incorporates an antibacterial agent in the vinyl matrix making the surface active for a long lasting effect.

The antibacterial agent is entrapped in the soft vinyl compound.

/ The soft vinyl strip or sheet becomes antibacterial.