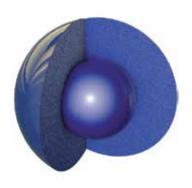

## //// THE STOP-BAC TECHNOLOGY

The **STOP-BAC** technology incorporates an antibacterial agent in the vinyl matrix making the surface active for a long lasting effect.

The antibacterial agent is entrapped in the soft vinyl compound.

/ The soft vinyl strip or sheet becomes antibacterial.