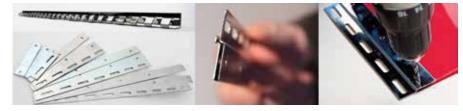

### /// STRIP DOOR- STAINLESS STEEL HOOK & PLATES

In order to maximize the effectiveness of the strip door, it should be designed according to different usage with different overlap ratios.

#### **Overlap Ratio Suggested**

| WIDTH X THICKNESS OF STRIPS<br>(mm) | STRONG ISOLATION<br>(FULL OVERLAP) | STANDARD ISOLATION<br>(PARTIAL OVERLAP) | SLIGHT ISOLATION<br>(MINIMUM OVERLAP) |
|-------------------------------------|------------------------------------|-----------------------------------------|---------------------------------------|
| 200 × 2                             | OVERLAP 98%                        | OVERLAP 77%                             | OVERLAP 36%                           |
| 300 × 3                             | OVERLAP 91%                        | OVERLAP 63%                             | OVERLAP 36%                           |
| 400 × 4                             | OVERLAP 98%                        | OVERLAP 77%                             | OVERLAP 57%                           |