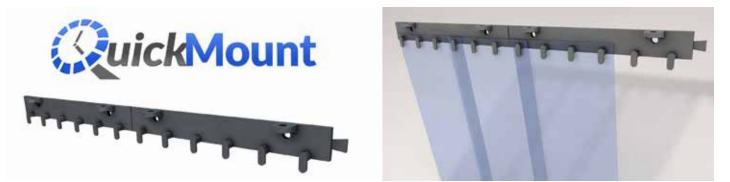

## /// STRIP DOOR - QUICKMOUNT

Extruflex, for the convenience of the user to install the door, developed a simple, convenient and practical hardware accessories: «QuickMount». Quickmount is available in plastic or aluminum material.