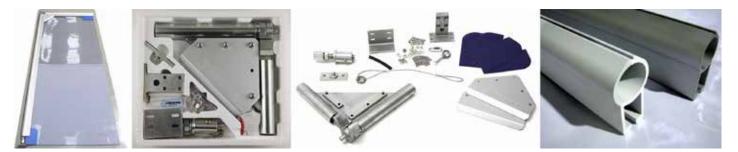

## /// SWING DOOR

The flexible swing door leaves are supported by a metallic half- frame. A torsion spring hinge ensures they close automatically.