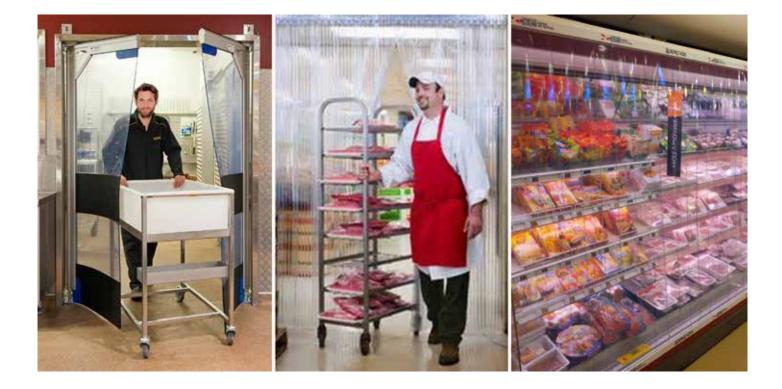

# ///VINYL FOR ALL FOOD CONTACT APPLICATIONS

This product has been specifically designed for contact within food processing environments, it is particularly recommended for use in the food industry (slaughterhouses, refrigerated transport, cold store, supermarkets, etc.).