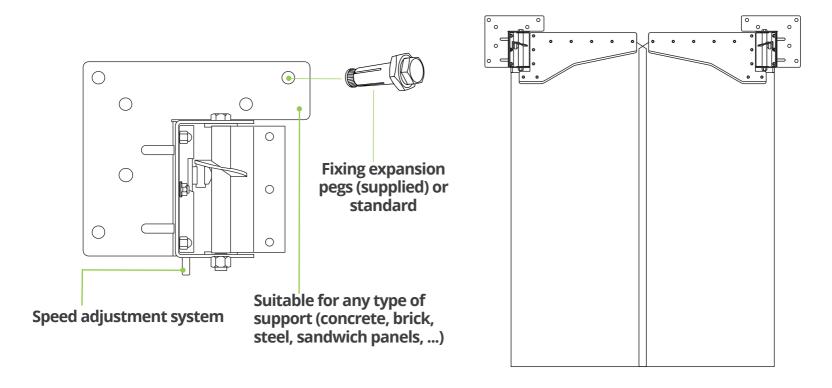

# ECO FLEX

**SWING DOOR** 

THE ECOFLEX SWING DOOR IS A SIMPLE AND ECONOMICAL ALTERNATIVE TO THE STRIP HANGING SYSTEM. COMPOSED OF TRANSPARENT CRYSTAL PANELS, IT IMPROVES THERMAL INSULATION AND REDUCES THE ENERGY CONSUMPTION OF YOUR COLD ROOMS.

## /// ECOFLEX'S STRENGTHS



## **/// APPLICATIONS**











### /// TYPE OF TRAFFIC

The ECOFLEX swingdoor allows light trucks, pallet trucks and pedestrians to pass through, ensuring maximum visibility.





## /// SIZES





## /// TEST STEAK 'N SHAKE

Reduction of 218 Kwh over 30 days, or 16% saving.









Extruflex performed the two-month test over two subsequent 30-day periods at Steak and Shake's Hoover, Alabama location.

Extruflex engineers conducted the test under the supervision of Steak and Shake management and with the assistance of a thirdparty independent electrical engineer.

The results indicate that the presence of the Ecoflex Walk-In Cooler/Freezer door prevented the infiltration of warmer air into the walk-in freezer when staff members opened the door.

As a result, the thermostat didn't activate the compressor and fan motors as often and the walk-in didn't require as much energy during the second 30-day period, with the Ecoflex in use.

## /// OUR RECOMMENDATIONS

The ECOFLEX swing doo