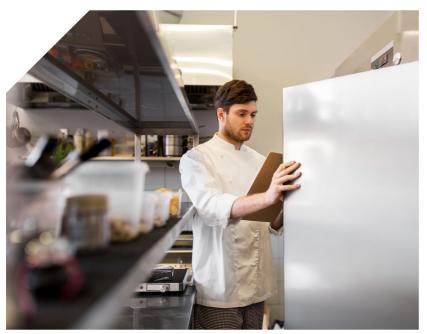

## **/// APPLICATIONS**

### /// TYPE OF TRAFFIC

The ECOFLEX swingdoor allows light trucks, pallet trucks and pedestrians to pass through, ensuring maximum visibility.