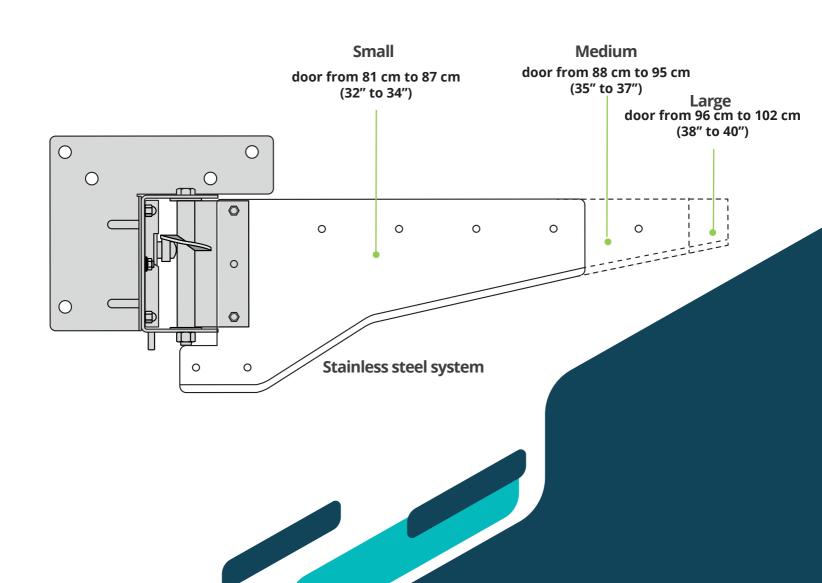

# ECO FLEX

**SWING DOOR** 

THE ECOFLEX SWING DOOR IS A SIMPLE AND ECONOMICAL ALTERNATIVE TO THE STRIP HANGING SYSTEM. COMPOSED OF TRANSPARENT CRYSTAL PANELS, IT IMPROVES THERMAL INSULATION AND REDUCES THE ENERGY CONSUMPTION OF YOUR COLD ROOMS.

## /// ECOFLEX'S STRENGTHS



## **/// APPLICATIONS**











### /// TYPE OF TRAFFIC

The ECOFLEX swingdoor allows light trucks, pallet trucks and pedestrians to pass through, ensuring maximum visibility.





## /// SIZES





## /// TEST STEAK 'N SHAKE

Reduction of 218 Kwh over 30 days, or 16% saving.









Extruflex performed the two-month test over two subsequent 30-day periods at Steak and Shake's Hoover, Alabama location.

Extruflex engineers conducted the test under the supervision of Steak and Shake management and with the assistance of a thirdparty independent electrical engineer.

The results indicate that the presence of the Ecoflex Walk-In Cooler/Freezer door prevented the infiltration of warmer air into the walk-in freezer when staff members opened the door.

As a result, the thermostat didn't activate the compressor and fan motors as often and the walk-in didn't require as much energy during the second 30-day period, with the Ecoflex in use.

## /// OUR RECOMMENDATIONS

The ECOFLEX swing doors