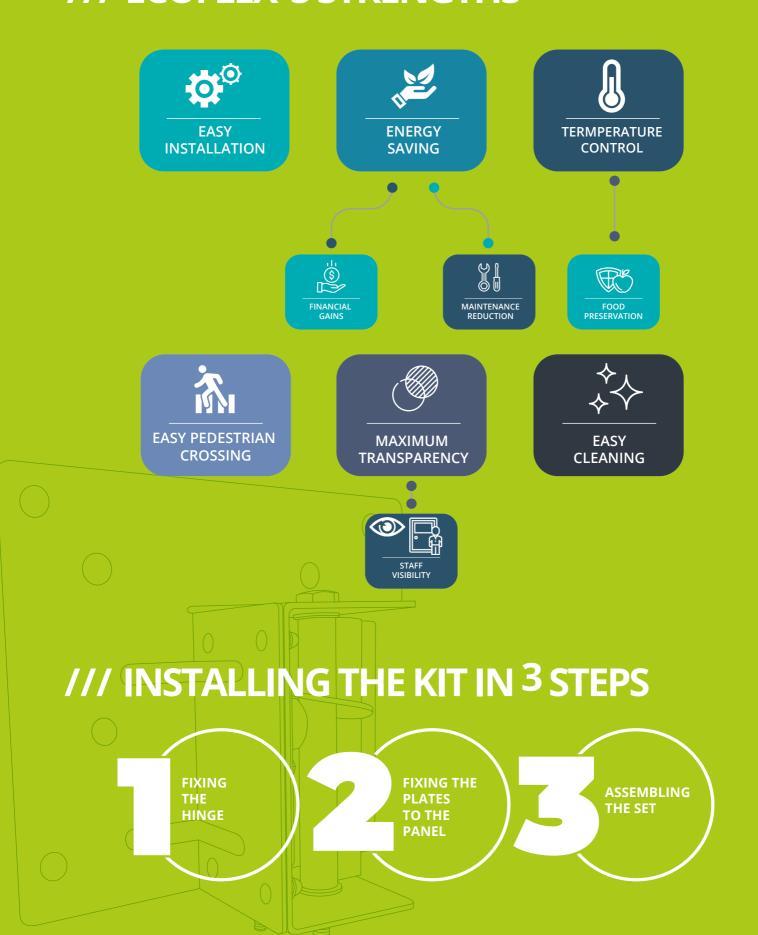

## /// ECOFLEX'S STRENGTHS

### /// TYPE OF TRAFFIC

The ECOFLEX swingdoor allows light trucks, pallet trucks and pedestrians to pass through, ensuring maximum visibility.

## /// OUR RECOMMENDATIONS

The ECOFLEX swing doors are compatible with all Extruflex panels (recommended 2mm thickness, max. 3mm)

STANDARD (>8°C) REF. 100

Transparency, brightness and high impact resistance.