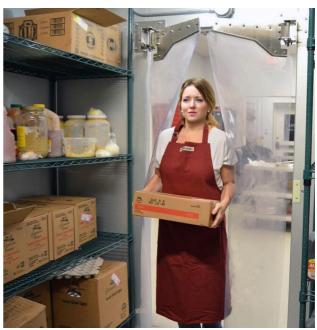

## **/// APPLICATIONS**

### /// TYPE OF TRAFFIC

The ECOFLEX swingdoor allows light trucks, pallet trucks and pedestrians to pass through, ensuring maximum visibility.