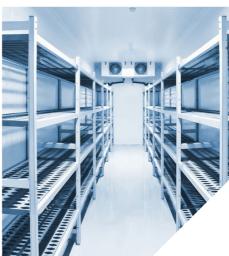

## **/// APPLICATIONS**

## /// TEST STEAK 'N SHAKE

Reduction of 218 Kwh over 30 days, or 16% saving.

Extruflex performed the two-month test over two subsequent 30-day periods at Steak and Shake's Hoover, Alabama location.

Extruflex engineers conducted the test under the supervision of Steak and Shake management and with the assistance of a thirdparty independent electrical engineer.

The results indicate that the presence of the Ecoflex Walk-In Cooler/Freezer door prevented the infiltration of warmer air into the walk-in freezer when staff members opened the door.

As a result, the thermostat didn't activate the compressor and fan motors as often and the walk-in didn't require as much energy during the second 30-day period, with the Ecoflex in use.